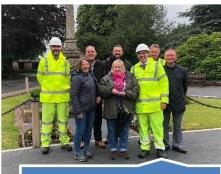

## **Better Safer Barton**

- The Parish Council worked with County Highways to deliver various traffic calming measures around the village with S106 monies that came from the Bellways development. This money could only be spent on traffic mitigation.
- We took the opportunity to refurbish the heart of the village around the war memorial as it was the centenary of WW1.
- We now have an area used by various events through the year not just for remembrance.

## **Better Safer Barton**

Gateways

Roundabout

Traffic Mitigation

Millennium Signs