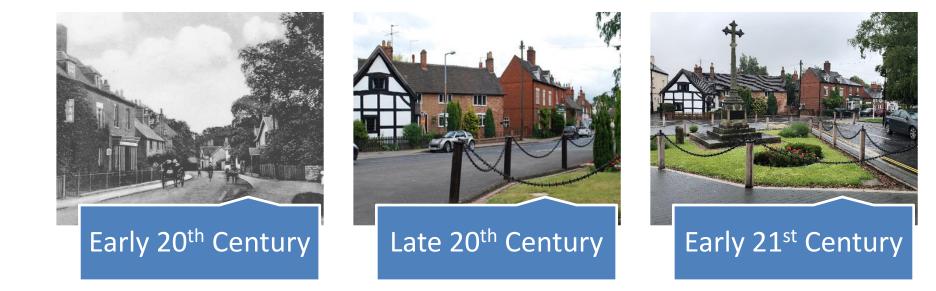

## **Better Safer Barton**

- The Parish Council worked with County Highways to deliver various traffic calming measures around the village with S106 monies that came from the Bellways development. This money could only be spent on traffic mitigation.
- We took the opportunity to refurbish the heart of the village around the war memorial as it was the centenary of WW1.
- We now have an area used by various events through the year not just for remembrance.