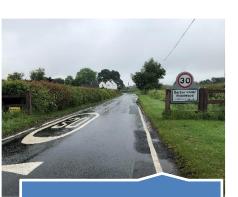

## **Better Safer Barton**

- The Parish Council worked with County Highways to deliver various traffic calming measures around the village with S106 monies that came from the Bellways development. This money could only be spent on traffic mitigation.
- We took the opportunity to refurbish the heart of the village around the war memorial as it was the centenary of WW1.
- We now have an area used by various events through the year not just for remembrance.

## **Better Safer Barton**

Gateways

Roundabout

Traffic Mitigation

Millennium Signs